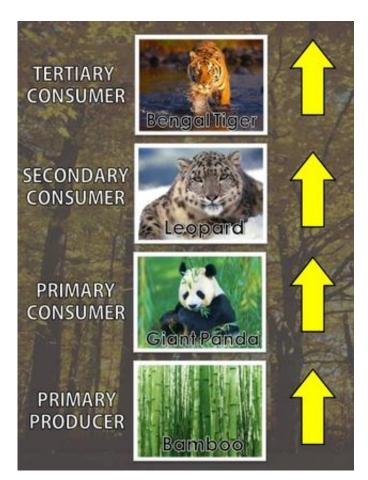

0-WEB.ru

Panda Food Chain Diagram

Panda Food Chain Diagram

0-WEB.ru

A food chain is a linear diagram that shows how energy moves between trophic levels. The trophic levels include producers, primary consumers, secondary ...